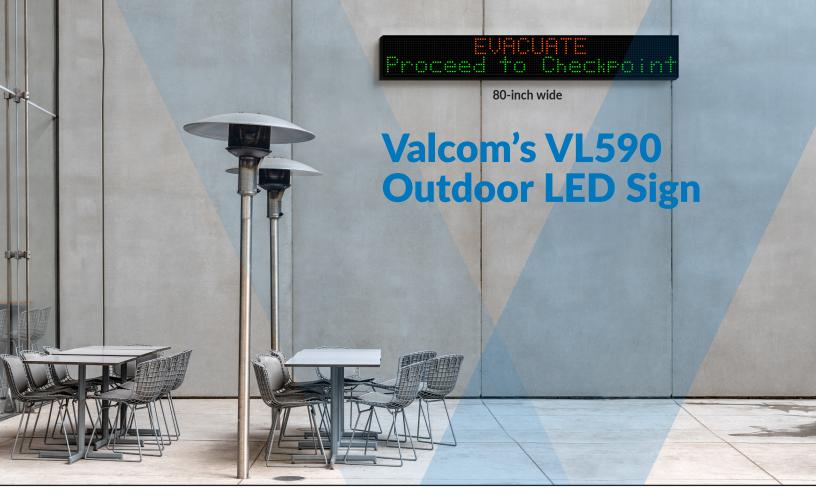

# Whether it's emergency alerts or routine messaging, the VL590 delivers unparalleled functionality and visibility.

## **High Visibility, Easy Readability**

Stand out easily, **even in direct sunlight**, thanks to the VL590's high visibility design.

## **Customization Options**

Choose from various font and color options to tailor your messaging to your needs.

#### **Flexible Visual Messaging**

Program messages with options for color, transitions, fonts, and up to two lines of text.