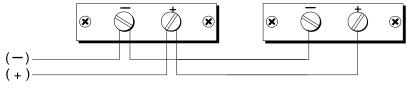

Install screws in the locations marked. Use anchors if necessary to provide a solid mounting (screws and anchors are provided). Leave enough room so the bracket can be slipped over the screw heads.

Maintain proper speaker phasing. Each conductor in the speaker wire must be connected to the same terminal on each speaker, as shown below.