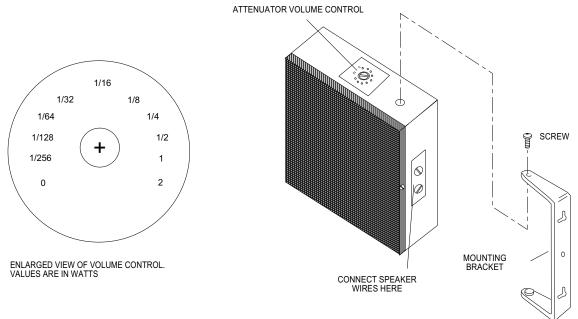

## UNIVERSAL 70-VOLT BI-DIRECTIONAL CABINET SPEAKER (V-5330205)

The Universal Bi-directional 70-volt Cabinet Speaker can be used as a wall, ceiling or corridor speaker.

## Mounting

The Universal Cabinet Speaker should be mounted indoors on a suitable flat surface, such as a wall or ceiling, using the bracket provided.

Use the bracket as a template and mark a screw location in the center of each keyhole slot.

Install screws in the locations marked. Use anchors if necessary to provide a solid mounting (screws and anchors are provided). Leave enough room so the bracket can be slipped over the screw heads.

Maintain proper speaker phasing. Each conductor in the speaker wire must be connected to the same terminal on each speaker, as shown below.