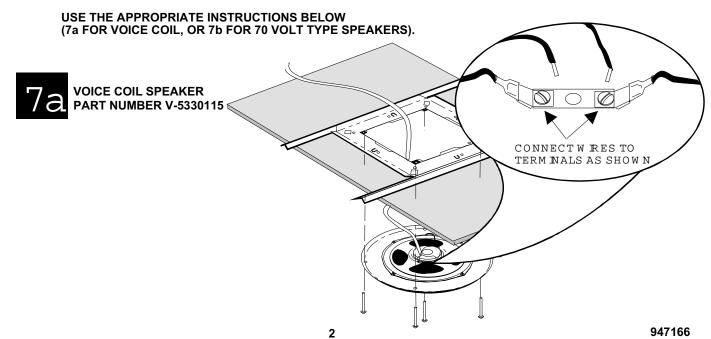

- a) Connect the (+) 70V speaker wire to a wattage terminal.
- b) Connect the (-) common side speaker wire to the common terminal.

NOTE: IF A BACKBOX HAS BEEN INSTALLED, SPEAKER ASSEMBLIES STILL MOUNT AS SHOWN.

8

MOUNT THE SPEAKER ASSEMBLY TO THE BOTTOM SURFACE OF THE CEILING TILE. SECURE WITH FOUR MOUNTING SCREWS AND J-NUTS AS ILLUSTRATED ABOVE.

USE A SCREWDRIVER TO TURN THE ATTENUATOR (LOCATED IN THE CENTER OF THE SPEAKER GRILL). MAKE A TEST PAGE AND ADJUST THE ATTENUATOR AND TAP SETTINGS AS FOLLOWS: