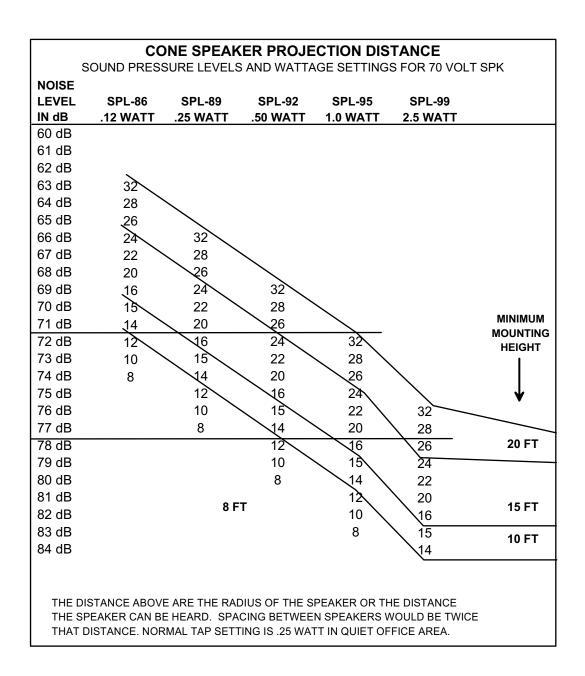

#### 70 VOLT ROUND SPEAKER - PART NUMBER V-5330215

|       |           | ,                   |                                                                                                                                                                                                                                                                                                                                                                                                                                                                                                                                                                                                                                                                                                                                                                                                                                                                                                                                                                                                                                                                                                                                                                                                                                                                                                                                                                                                                                                                                                                                                                                                                                                                                                                                                                                                                                                                                                                                                                                                                                                                                                                                |                                                                                                                                                                                                                                                                                                                                                                                                                                                                                                                                                                                                                                                                                                                                                                                                                                                                                                                                                                                                                                                                                                                                                                                                                                                                                                                                                                                                                                                                                                                                                                                                                                                                                                                                                                                                                                                                                                                                                                                                                                                                                                                         |
|-------|-----------|---------------------|--------------------------------------------------------------------------------------------------------------------------------------------------------------------------------------------------------------------------------------------------------------------------------------------------------------------------------------------------------------------------------------------------------------------------------------------------------------------------------------------------------------------------------------------------------------------------------------------------------------------------------------------------------------------------------------------------------------------------------------------------------------------------------------------------------------------------------------------------------------------------------------------------------------------------------------------------------------------------------------------------------------------------------------------------------------------------------------------------------------------------------------------------------------------------------------------------------------------------------------------------------------------------------------------------------------------------------------------------------------------------------------------------------------------------------------------------------------------------------------------------------------------------------------------------------------------------------------------------------------------------------------------------------------------------------------------------------------------------------------------------------------------------------------------------------------------------------------------------------------------------------------------------------------------------------------------------------------------------------------------------------------------------------------------------------------------------------------------------------------------------------|-------------------------------------------------------------------------------------------------------------------------------------------------------------------------------------------------------------------------------------------------------------------------------------------------------------------------------------------------------------------------------------------------------------------------------------------------------------------------------------------------------------------------------------------------------------------------------------------------------------------------------------------------------------------------------------------------------------------------------------------------------------------------------------------------------------------------------------------------------------------------------------------------------------------------------------------------------------------------------------------------------------------------------------------------------------------------------------------------------------------------------------------------------------------------------------------------------------------------------------------------------------------------------------------------------------------------------------------------------------------------------------------------------------------------------------------------------------------------------------------------------------------------------------------------------------------------------------------------------------------------------------------------------------------------------------------------------------------------------------------------------------------------------------------------------------------------------------------------------------------------------------------------------------------------------------------------------------------------------------------------------------------------------------------------------------------------------------------------------------------------|
| WATT  | dB<br>OUT |                     |                                                                                                                                                                                                                                                                                                                                                                                                                                                                                                                                                                                                                                                                                                                                                                                                                                                                                                                                                                                                                                                                                                                                                                                                                                                                                                                                                                                                                                                                                                                                                                                                                                                                                                                                                                                                                                                                                                                                                                                                                                                                                                                                | COM 1,8W 1,4W                                                                                                                                                                                                                                                                                                                                                                                                                                                                                                                                                                                                                                                                                                                                                                                                                                                                                                                                                                                                                                                                                                                                                                                                                                                                                                                                                                                                                                                                                                                                                                                                                                                                                                                                                                                                                                                                                                                                                                                                                                                                                                           |
| 1/8 W | 86        |                     |                                                                                                                                                                                                                                                                                                                                                                                                                                                                                                                                                                                                                                                                                                                                                                                                                                                                                                                                                                                                                                                                                                                                                                                                                                                                                                                                                                                                                                                                                                                                                                                                                                                                                                                                                                                                                                                                                                                                                                                                                                                                                                                                | 1/2W 1W 2.5W                                                                                                                                                                                                                                                                                                                                                                                                                                                                                                                                                                                                                                                                                                                                                                                                                                                                                                                                                                                                                                                                                                                                                                                                                                                                                                                                                                                                                                                                                                                                                                                                                                                                                                                                                                                                                                                                                                                                                                                                                                                                                                            |
| 1/4 W | 89        |                     |                                                                                                                                                                                                                                                                                                                                                                                                                                                                                                                                                                                                                                                                                                                                                                                                                                                                                                                                                                                                                                                                                                                                                                                                                                                                                                                                                                                                                                                                                                                                                                                                                                                                                                                                                                                                                                                                                                                                                                                                                                                                                                                                |                                                                                                                                                                                                                                                                                                                                                                                                                                                                                                                                                                                                                                                                                                                                                                                                                                                                                                                                                                                                                                                                                                                                                                                                                                                                                                                                                                                                                                                                                                                                                                                                                                                                                                                                                                                                                                                                                                                                                                                                                                                                                                                         |
| 1/2 W | 92        |                     | The State of the S |                                                                                                                                                                                                                                                                                                                                                                                                                                                                                                                                                                                                                                                                                                                                                                                                                                                                                                                                                                                                                                                                                                                                                                                                                                                                                                                                                                                                                                                                                                                                                                                                                                                                                                                                                                                                                                                                                                                                                                                                                                                                                                                         |
| 1 W   | 95        | J-NUTS (4)          |                                                                                                                                                                                                                                                                                                                                                                                                                                                                                                                                                                                                                                                                                                                                                                                                                                                                                                                                                                                                                                                                                                                                                                                                                                                                                                                                                                                                                                                                                                                                                                                                                                                                                                                                                                                                                                                                                                                                                                                                                                                                                                                                |                                                                                                                                                                                                                                                                                                                                                                                                                                                                                                                                                                                                                                                                                                                                                                                                                                                                                                                                                                                                                                                                                                                                                                                                                                                                                                                                                                                                                                                                                                                                                                                                                                                                                                                                                                                                                                                                                                                                                                                                                                                                                                                         |
| 2.5 W | 98        | , ,                 |                                                                                                                                                                                                                                                                                                                                                                                                                                                                                                                                                                                                                                                                                                                                                                                                                                                                                                                                                                                                                                                                                                                                                                                                                                                                                                                                                                                                                                                                                                                                                                                                                                                                                                                                                                                                                                                                                                                                                                                                                                                                                                                                |                                                                                                                                                                                                                                                                                                                                                                                                                                                                                                                                                                                                                                                                                                                                                                                                                                                                                                                                                                                                                                                                                                                                                                                                                                                                                                                                                                                                                                                                                                                                                                                                                                                                                                                                                                                                                                                                                                                                                                                                                                                                                                                         |
|       |           | MOUNTING SCREWS (4) |                                                                                                                                                                                                                                                                                                                                                                                                                                                                                                                                                                                                                                                                                                                                                                                                                                                                                                                                                                                                                                                                                                                                                                                                                                                                                                                                                                                                                                                                                                                                                                                                                                                                                                                                                                                                                                                                                                                                                                                                                                                                                                                                | \[ \tau_{\text{\text{\text{\text{\text{\text{\text{\text{\text{\text{\text{\text{\text{\text{\text{\text{\text{\text{\text{\text{\text{\text{\text{\text{\text{\text{\text{\text{\text{\text{\text{\text{\text{\text{\text{\text{\text{\text{\text{\text{\text{\text{\text{\text{\text{\text{\text{\text{\text{\text{\text{\text{\text{\text{\text{\text{\text{\text{\text{\text{\text{\text{\text{\text{\text{\text{\text{\text{\text{\text{\text{\text{\text{\text{\text{\text{\text{\text{\text{\text{\text{\text{\text{\text{\text{\text{\text{\text{\text{\text{\text{\text{\text{\text{\text{\text{\text{\text{\text{\text{\text{\text{\text{\text{\text{\text{\text{\text{\text{\text{\text{\text{\text{\text{\text{\text{\text{\text{\text{\text{\text{\text{\text{\text{\text{\text{\text{\text{\text{\text{\text{\text{\text{\text{\text{\text{\text{\text{\text{\text{\text{\text{\text{\text{\text{\text{\text{\text{\text{\text{\text{\text{\text{\text{\text{\text{\text{\text{\text{\text{\text{\text{\text{\text{\text{\text{\text{\text{\text{\text{\text{\text{\text{\text{\text{\text{\text{\text{\text{\tin}\text{\text{\text{\text{\text{\text{\text{\text{\text{\text{\text{\text{\text{\text{\text{\text{\text{\text{\text{\text{\text{\text{\text{\text{\text{\text{\text{\text{\text{\text{\text{\text{\text{\text{\text{\text{\text{\text{\text{\text{\text{\text{\text{\text{\text{\text{\text{\text{\text{\text{\text{\text{\text{\text{\text{\text{\text{\text{\text{\text{\text{\text{\text{\text{\text{\text{\text{\text{\text{\text{\text{\text{\text{\text{\tin}\text{\text{\text{\text{\text{\text{\text{\text{\text{\text{\text{\text{\text{\text{\text{\text{\text{\text{\text{\text{\text{\text{\text{\text{\text{\text{\text{\text{\text{\text{\text{\text{\text{\text{\text{\text{\text{\text{\text{\text{\text{\text{\text{\text{\text{\text{\text{\text{\text{\text{\ti}}\\ \tittt{\text{\text{\text{\text{\text{\text{\text{\text{\text{\texi}\til\titt{\text{\text{\texi}\titt{\text{\text{\ti}\tiint{\text{\text{\text{\text{\text{\text{\text{\tint}\tint{\text{\tin}\tex{ |