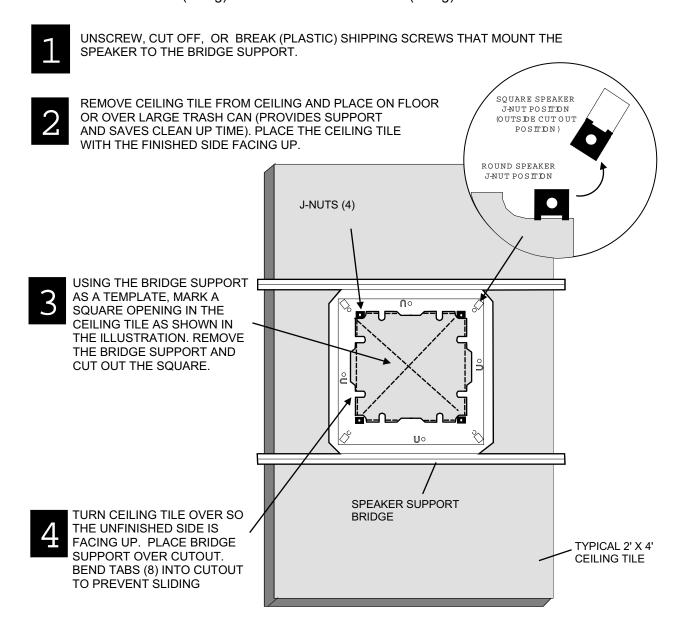

### NOTE: THIS STEP COVERS THE BACKBOX (OPTIONAL) INSTALLATION. SKIP THIS STEP AND PROCEED TO STEP 6 IF YOU ARE NOT INSTALLING A BACKBOX.

PUNCH OUT THE KNOCK-OUT IN THE BACKBOX, AND FEED SPEAKER WIRE THROUGH HOLE.

POSITION THE BACKBOX ONTO THE BRIDGE SUPPORT AS SHOWN AND USE HORSESHOE TABS TO SECURE IT INTO PLACE.

- PLACE THE CEILING TILE (WITH ATTACHED SPEAKER SUPPORT BRIDGE) BACK INTO ITS CEILING POSITION. ENSURE SPEAKER WIRES ARE PULLED TO TILE LOCATION.
- THE NEXT STEP IS TO ATTACH THE SPEAKER WIRES TO THE APPROPRIATE TAPS (TERMINALS) LOCATED ON THE BACK OF THE SPEAKER. OBSERVE PROPER PHASING BY ENSURING THAT ALL SPEAKERS ON A WIRE RUN UTILIZE THE SAME SIDE OF THE PAIR FOR CONNECTION TO THE COM TERMINAL.