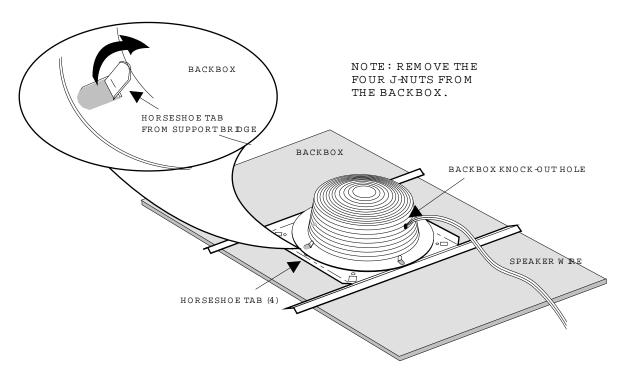

### NOTE: THIS STEP COVERS THE BACKBOX (OPTIONAL) INSTALLATION. SKIP THIS STEP AND PROCEED TO STEP 6 IF YOU ARE NOT INSTALLING A BACKBOX.

PUNCH OUT THE KNOCK-OUT IN THE BACKBOX, AND FEED SPEAKER WIRE THROUGH HOLE.

POSITION THE BACKBOX ONTO THE BRIDGE SUPPORT AS SHOWN AND USE HORSESHOE TABS TO SECURE IT INTO PLACE.

- PLACE THE CEILING TILE (WITH ATTACHED SPEAKER SUPPORT BRIDGE) BACK INTO ITS CEILING POSITION. ENSURE SPEAKER WIRES ARE PULLED TO TILE LOCATION.
- THE NEXT STEP IS TO ATTACH THE SPEAKER WIRES TO THE APPROPRIATE TAPS (TERMINALS) LOCATED ON THE BACK OF THE SPEAKER. OBSERVE PROPER PHASING BY ENSURING THAT ALL SPEAKERS ON A WIRE RUN UTILIZE THE SAME SIDE OF THE PAIR FOR CONNECTION TO THE COM TERMINAL.