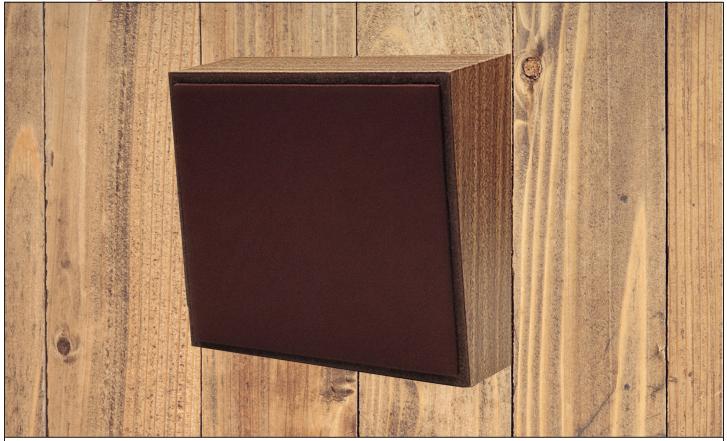

## **Woodgrain Wall Speakers**

Clarity's Woodgrain Wall Speaker/transformer/baffle assemblies are for use with Clarity Mixer-Amplifiers for general purpose voice and music reproduction. The Woodgrain Wall Speaker is available in a walnut finish with a dark brown cloth grille that helps them to blend in well with your environment. These attractive speakers are ideal for installation in offices, conference centers, restaurants, reception areas, classrooms, lecture halls, and retail outlets.

## Speaker 8-Inch.

**Built-in Transformer** *Combination 25/70 Volt.* 

**Built-in Volume Control (S-505VC)** Allows for comfortable volume levels.