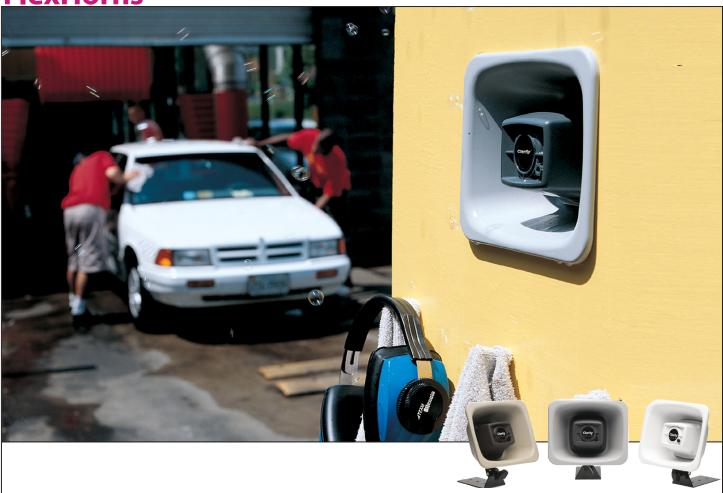

**FlexHorns™** 

Clarity's FlexHorn is a compact horn designed for areas with low ceilings and low-to-moderate noise environments. The FlexHorn can be used for indoor or outdoor areas and is weather and vandal-resistant. The FlexHorn is the perfect solution for gymnasiums, prisons, subway and train stations, parking garages, and is waterproof for settings such as car washes, operating rooms and food processing plants.

## 25/70 Volt

| Colors: Beige-BGE, Gray -GY, White -W |          |
|---------------------------------------|----------|
| 70-Volt FlexHorn                      | S-604    |
| 25-Volt FlexHorn                      | S-604-25 |