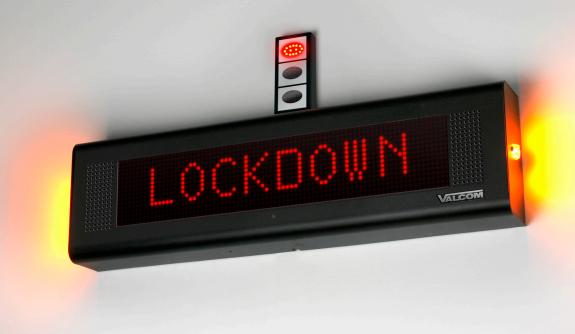

## **IP PoE Speakers-with-Text** and Flashers

- Dual side flashers for emergency messages
- Audio paging
- Talkback intercom
- Supports call and panic buttons
- Idle mode clock and date programmable
- Supervised and monitoring capabilities
- Visual message may be programmed for one or two lines with options for color, transitions and fonts
- Optional multiple clock formats, AM/PM, 24 hour and true military
- ShakeAlert® compatible
- Auto brightness detection
- Available in black or metallic

InformaCast® and Syn-Apps® models available, add -IC or -SA

40-inch wide IP PoE Speakers-with-Text and Flashers VL550F

**20-inch wide** IP PoE Speakers-with-Text and Flashers VL520F

LIT303-1