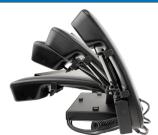

# Adjustable display tilt

Adjustable for different environments

### Microphone and speaker

Built-in speaker for PA announcements