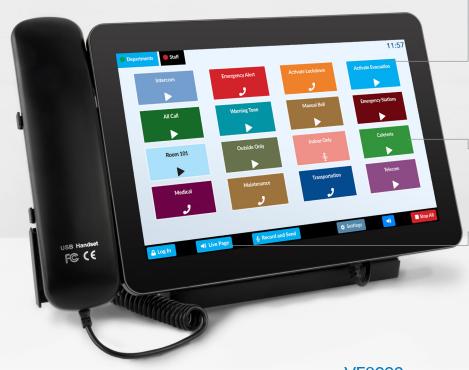

# **Relay information rapidly!**

Send live voice, pre-recorded, way files, and text with the TOUCH of a button

VE8092

IP/SIP Interactive Console VE8092-S IP/SIP Interactive Console with Scheduling

# **Emergency Notifications**

# **Quickly activate emergency alerts**

you can communicate to multiple departments or issue a targeted emergency message

# PIN code access for security protection

Only authorized staff can access the system

# **Public Address/Paging**

# Streamline daily communications

with one touch of a button

#### Send recorded audio

Everyday repetitive tasks like announcing "go to lunch period 1" is easier with one touch of a button

#### Send live voice

You can always do messages on-the-fly

#### **Send way files**

Play a lullaby when a baby is born

#### **Send text**

Visual notifications to LED signs and Desktop Alerting

#### Intercom calls

to Valcom IP speakers and horns

Programming buttons specific to your facility's needs