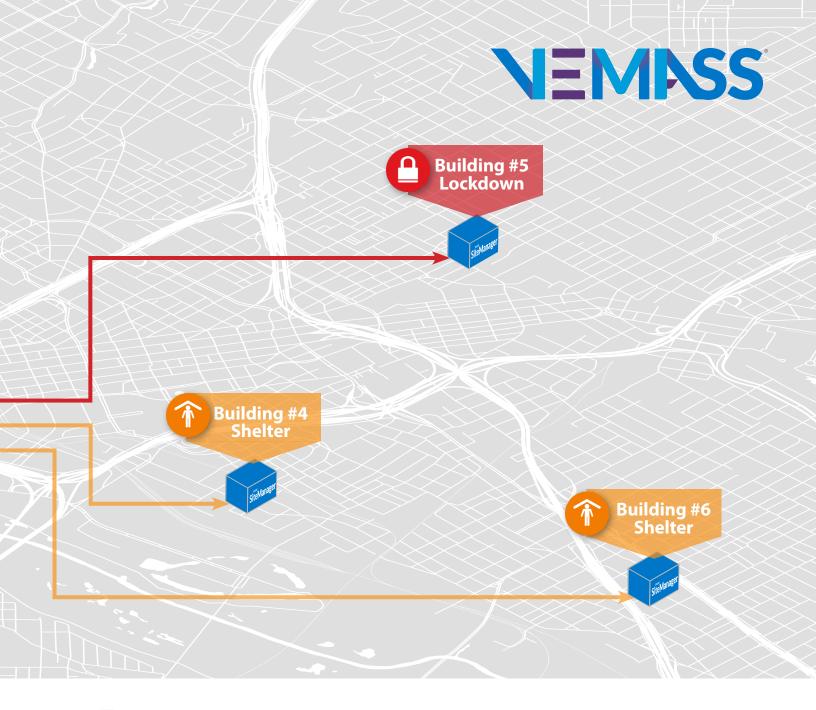

## **Enterprise-wide Notification System Head Office Building #5** Lockdown **Building #4** Shelter **Building #6** Shelter **Building #1** Building #2 Maintenance Request **Building #3 Building #2** Maintenance Required

### **Emergency**

Hold

Hold is followed when you need to keep the hallways clear. **Example: Stay in your room, office or area.** 

**Secure** 

Secure protocol is followed when you need to activate safeguard for people in your organization. **Example: Get inside! Lock your doors!** 

Lockdown

Lockdown is used to secure individual rooms, keep occupants quiet and in place. **Example: Lockdown! Lights Out! Stay Quiet!** 

**Evacuate** 

Evacuate protocol is used to move people from one location to another or out of the building. **Example: Evacuate immediately through the nearest exit.** 

**Shelter** 

Shelter protocol is used to take immediate shelter where you are. **Example: Tornado! Seek shelter away from windows and doors** 

The **VEMASS Basic** package allows you to set up a campus directory with the added advantage of remotely accessing IP6000 SiteManager® Software.