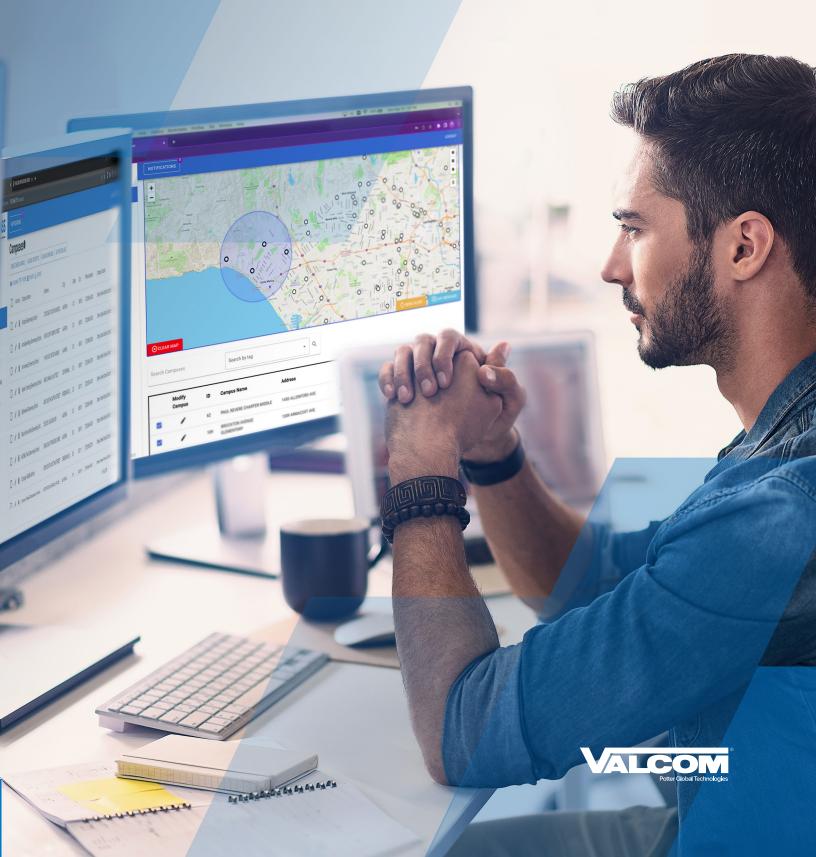

## **Emergency Management**

Emergency events are fluid situations and change minute-to-minute, VEMASS gives you complete visibility of all your locations allowing you to provide pertinent, real-time information such as emergency status, 911 alerting and lockdown confirmation, so you can keep people safe and out of harm's way.

### **Centralized Point of Access**

VEMASS gives you a global view of all your systems across the entire enterprise. Your complete system in one view allows you to monitor devices in real-time. This proactive approach to system health ensures that devices are ready to receive day-to-day and emergency notifications.