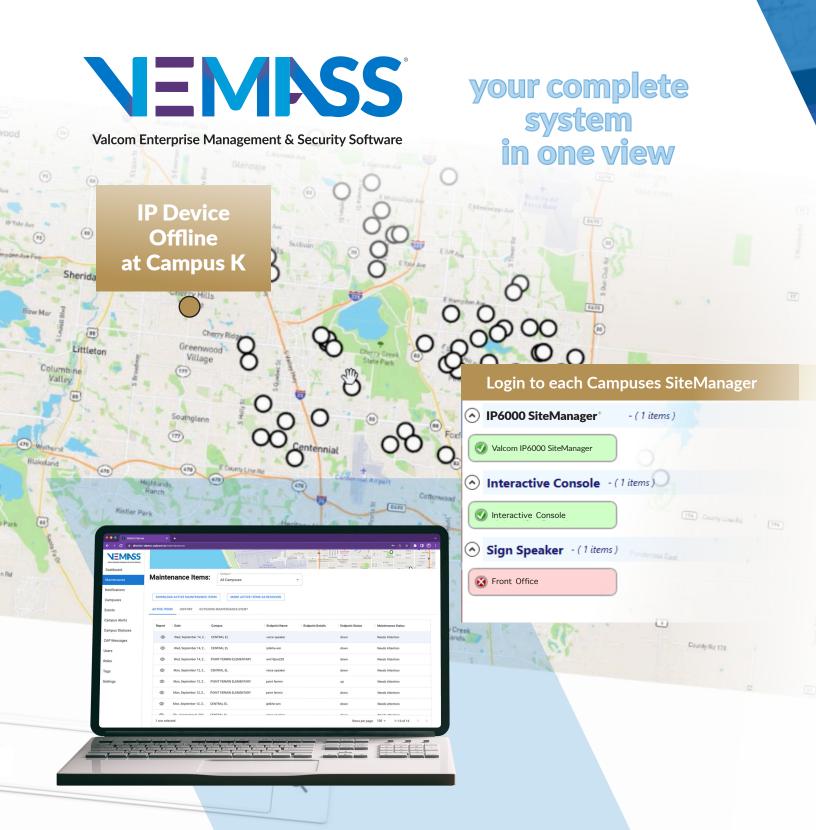

### **Centralized Point of Access**

VEMASS gives you a global view of all your systems across the entire enterprise. Your complete system in one view allows you to monitor devices in real-time. This proactive approach to system health ensures that devices are ready to receive day-to-day and emergency notifications.

### **System Health**

**Device Monitoring** – Immediately know when a device is offline

Central Maintenance - Manage Valcom audible/visual devices from a central location

Reporting - Export action items to distribute to the team

**System Control** - Sets zones and adjust volumes remotely from one location

Remote Login - Centrally login to local sites for localize specific programming