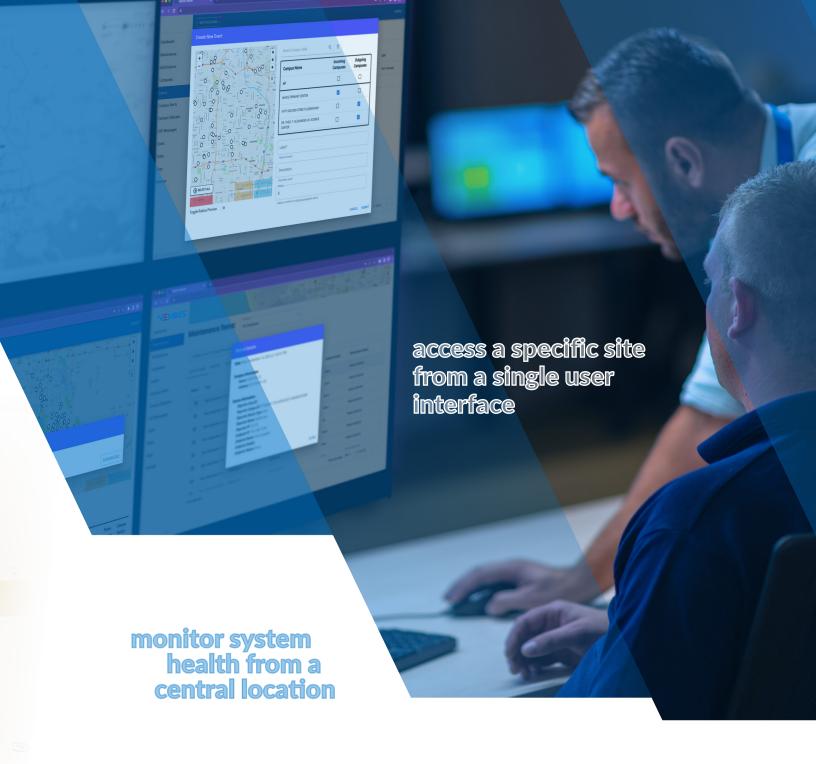

## **Troubleshooting & Reporting**

VEMASS browser-based software allows enterprise-wide remote access to troubleshoot and resolve issues from one central location. Remote maintenance reduces travel and manpower expense while greatly increasing operational efficiency.

#### **System Health Package**

Monitor all IP devices and software components across all your campuses and ensure your system is operational with the **Site Supervision** feature.

Go beyond monitoring and gain the capability to securely log in to a single campus location with the **Site Troubleshooting** feature. This capability gives you the ability to troubleshoot from an enterprise level.