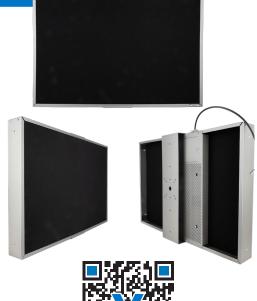

## Sound360° Flat Panel Speaker 25/70 V. . . V-2273

Experience clear and intelligible audio announcements and background music in large open spaces with the Sound 360° speaker by Valcom. The sound technology behind the Sound 360° emits panoramic audio from its location and enables a large space to broadcast superior clarity. Sound 360° is designed with an industrial strength and a lightweight aluminum frame with a durable powder coat finish allowing it to be hung from high ceilings to cover large areas. The **Sound 360°** speaker is an alternative for customers who want higher acoustical quality and a greater reach than what most traditional speakers provide, while reducing the number of speakers required.