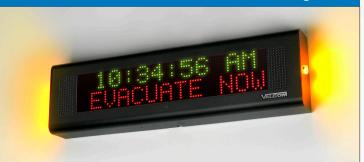

nd daily communication needs for organizations who need to provide one-way communication to their employees. The VIP-895-S is equipped with a scheduler, so supervisors can schedule shift and break tones for your facility. VIP-895-S is focused around sending viable communications to an organizations' employees. Managers can pre-record messages, send live audio and visual notifications or upload way files. If an emergency arises, the VIP-895-S can be used to send one-way emergency alert notifications via audio and text for LED signs.

## VIP-895-S IP/SIP Building Communication Panel



11.50in H x 15.25in W x 2.75in D (29.21cm x 38.74cm x 6.99cm)

PoE+ or 12VDC powered



Scan for digital copy

## Handset for one-way paging or intercom



## Send clear visual notifications to our LED Signs



LIT363