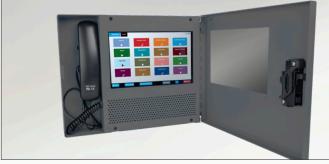

VIP-895-S Building Communication Panel is designed around daily communication needs for organizations who need to provide one-way communication to their employees. The VIP-895-S is equipped with a scheduler, so supervisors can schedule shift and break tones for your facility. VIP-895-S is focused around sending viable communications to an organizations' employees. Managers can pre-record messages, send live audio and visual notifications or upload way files. If an emergency arises, the VIP-895-S can be used to send one-way emergency alert notifications via audio and text for LED signs.

## VIP-895-S IP/SIP Building Communication Panel



11.50in H x 15.25in W x 2.75in D (29.21cm x 38.74cm x 6.99cm)

PoE+ or 12VDC powered



Scan for digital copy

## Handset for one-way paging or intercom



## Send clear visual notifications to our LED Signs



LIT363