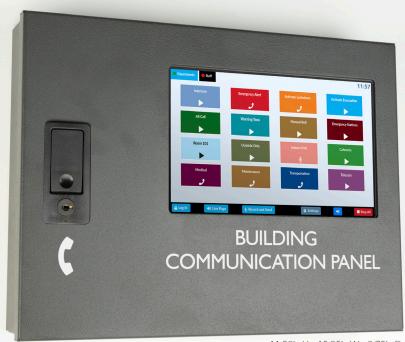

### **EMERGENCY NOTIFICATIONS**

Quickly activate emergency alerts from the touch of a button

**Touch screen convenience** 

Pin code access for security protection

The VIP-895-S Building Communication Panel is designed around daily communication needs for organizations who need to provide one-way communication to their employees. The VIP-895-S is equipped with a scheduler, so supervisors can schedule shift and break tones for your facility. VIP-895-S is focused around sending viable communications to an organizations' employees. Managers can pre-record messages, send live audio and visual notifications or upload way files. If an emergency arises, the VIP-895-S can be used to send one-way emergency alert notifications via audio and text for LED signs.

## VIP-895-S IP/SIP Building Communication Panel

11.50in H x 15.25in W x 2.75in D (29.21cm x 38.74cm x 6.99cm)

PoE+ or 12VDC powered

Scan for digital copy