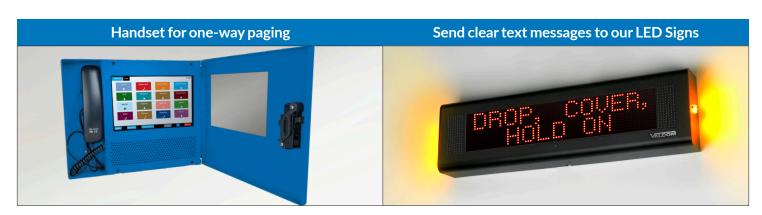

# **Relay information rapidly!**

Send live voice, pre-recorded audio files and visual notifications with the touch of a button.

## **PUBLIC ADDRESS/PAGING**

Streamline daily communications

Send pre-recorded audio

Send live voice

Send visual notifications to LED signs

Send intercom calls

The VE8095-E Emergency Communication Panel is designed to streamline emergency notifications to your audience. The VE8095-E can store pre-recorded emergency notifications such as evacuate, lockdown and shelter-in-place, so that you can quickly broadcast audio and visual emergency alerts throughout your facility.