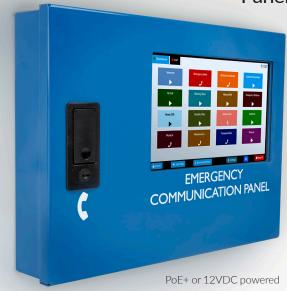

### VE8095-E

IP/SIP Emergency Communication Panel

Scan for digital copy

# **EMERGENCY NOTIFICATIONS**

Quickly activate emergency alerts
Pin code access for security protection

## **PUBLIC ADDRESS/PAGING**

Streamline daily communications

Send pre-recorded audio

Send live voice

Send visual notifications to LED signs

Send intercom calls

The VE8095-E Emergency Communication Panel is designed to streamline emergency notifications to your audience. The VE8095-E can store pre-recorded emergency notifications such as evacuate, lockdown and shelter-in-place, so that you can quickly broadcast audio and visual emergency alerts throughout your facility.