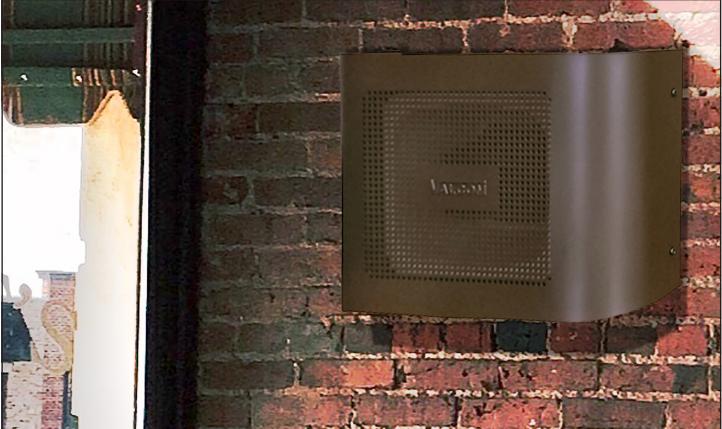

## **Stealth Horn**

Valcom's Stealth Horn houses a one-way Flexhorn<sup>™</sup> for one-way or talkback voice paging and background music. The stylish enclosure provides an unobtrusive, contemporary appearance that blends into the environment. The Stealth Horn's weather-resistant properties and easy installation makes the speakers perfect for indoor or outdoor applications such as hotels, offices, museums, restaurants, retail stores, patios, arenas, stadiums and more.

## **20-Gauge Aluminum Powder-Coat Cover** *Durable, dependable, reliable over time.*