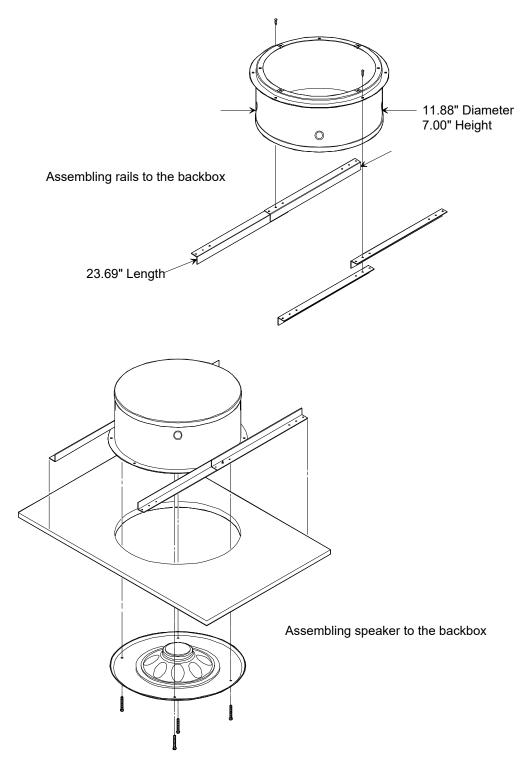

## V-9816M SPEAKER MOUNTING ENCLOSURE



947916

## TECHNICAL ASSISTANCE

Assistance is available from the factory when problems are encountered. Call (540) 563-2000 and press 1 for Technical Support or visit our website at http://www.valcom.com.

Valcom equipment is not field repairable. Valcom, Inc. maintains service facilities in Roanoke, VA. Should repairs be necessary attach a tag to the unit clearly stating company name, address, phone number, contact person and the nature of the problem. Send the unit to:

Valcom, Inc. Repair and Return Dept. 5614 Hollins Road Roanoke, VA 24019-5056

## **WARRANTY**

Warranty information may be found on our website at www.valcom.com/warranty.