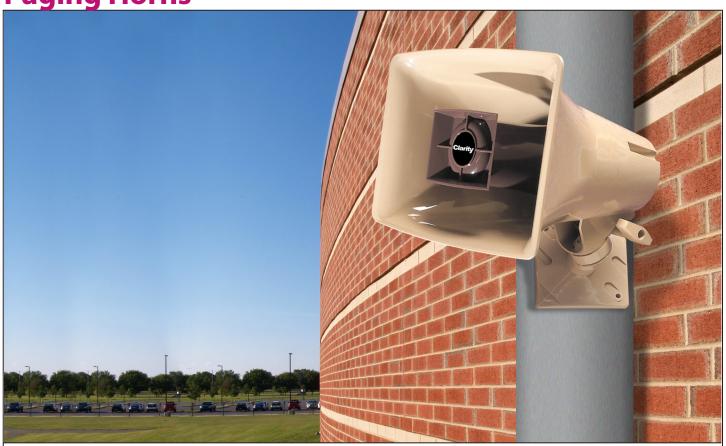

**Paging Horns** 

Clarity's SX-Series 15 and 30-Watt Paging Horns can be used with any Clarity Mixer-Amplifier. The horn is easily mounted and includes an I-beam mounting option for non-traditional locations. The weather-resistant feature for outdoor applications is ideal for parking lots, stadiums, parks and recreational areas. The horns are also ideal for indoors applications where you need excellent sound quality in a large space such as industrial plants, warehouses, schools, and transportation terminals.

### **Weather-Resistant**

Able to withstand harsh elements.