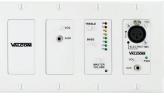

## **In-Wall Modular Mixers**

Valcom's In-Wall Mixers are a cost-effective solution for audio management that eliminates the use of expensive in-wall amplifiers. Valcom's high performance In-Wall Mixer & High-Fidelity Speakers blends with today's modern decor and are the perfect solution for conference rooms, lecture halls, restaurants, auditoriums, institutional cafeterias, sporting complexes and gymnasiums. Three options are available.

- 2-Channel In-Wall Mixer
- 4 Channel In-Wall Mixer
- In-Wall Remote Module

Built-in compressor (option switch controlled) for automatic consistent volume level adjustment even when voices vary - low to high.

## **In-Wall Audio Mixers**

| 2 Channel In-Wall Mixer White | V-9983-W |
|-------------------------------|----------|
| 4 Channel In-Wall Mixer White | V-9985-W |
| In-Wall Remote Module White   | V-9984-W |