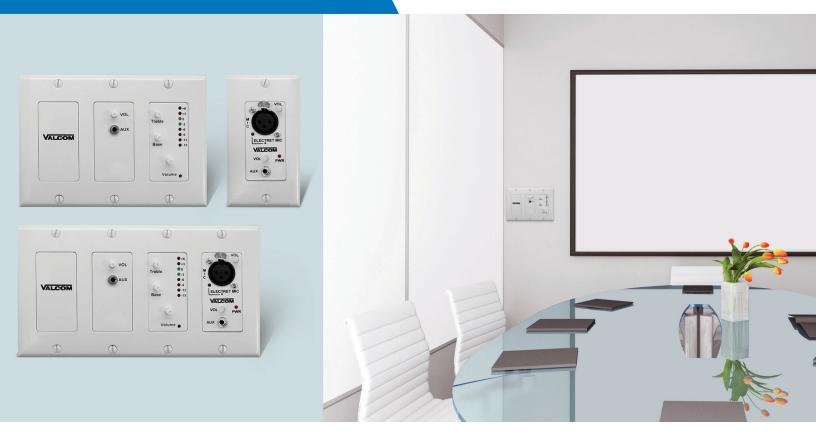

## **In-Wall Modular Mixers**

Valcom's In-Wall Mixers are a cost-effective solution for audio management that eliminates the use of expensive in-wall amplifiers. Valcom's high performance In-Wall Mixer & High-Fidelity Speakers blends with today's modern decor and are the perfect solution for conference rooms, lecture halls, restaurants, auditoriums, institutional cafeterias, sporting complexes and gymnasiums. Three options are available.

- 2-Channel In-Wall Mixer
- 4 Channel In-Wall Mixer
- In-Wall Remote Module

Built-in compressor (option switch controlled) for automatic consistent volume level adjustment even when voices vary - low to high.

## **In-Wall Audio Mixers**

| 2 Channel In-Wall Mixer White | V-9983-W |
|-------------------------------|----------|
| 4 Channel In-Wall Mixer White | V-9985-W |
| In-Wall Remote Module White   | V-9984-W |