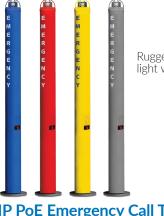

## **IP PoE Emergency Call Towers**

| IP Emergency Call        | Tower | VE9811    |
|--------------------------|-------|-----------|
| InformaCast <sup>®</sup> |       | VE9811-IC |

Optional: Camera, 360-Degree Speaker Array Colors: Blue, Red, Yellow, Gray