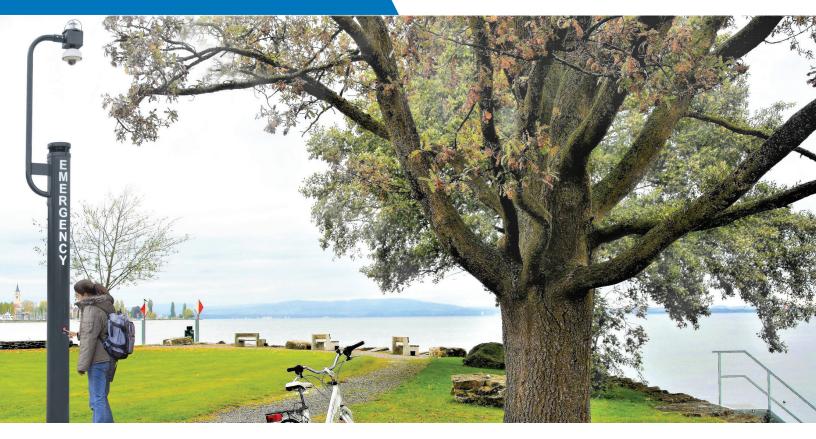

## IP Emergency Call Towers

Valcom's IP Emergency Call Tower is a reliable, flexible solution for campuses, parking lots, athletic fields, walkways and parks. The IP Emergency Call Tower seamlessly integrates with an existing network or telephone system to serve as a call station, HelpPoint or an emergency broadcast endpoint.

Rugged, low power and light weight (only 75lbs)