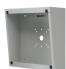

## Accessories

Angled Backbox for Square Speaker Faceplate VB-Å13

Recessed Backbox for Square Speaker Faceplate VB-R12

Surface Backbox for Square Speaker Faceplate VB-S11

Square Grille Faceplate Round Hole Pattern V-936480