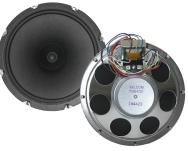

## **Cone Speakers**

Valcom offers a variety of 8-Inch cone speakers. The speakers can be mounted in a wide variety of Valcom's round and square baffles and enclosures to meet functional and aesthetic application requirements.