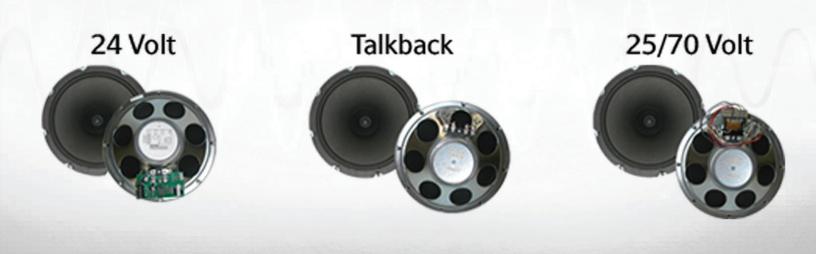

## 8-Inch Analog Cone Speaker Assembly

| 24-Volt One-Way             | VSA-1020C |
|-----------------------------|-----------|
| 45-Ohm Talkback             | V-936418  |
| 25/70-Volt One-Way/Talkback | V-936400  |

V-936400 may be used as One-Way or Two-Way (talkback speakers). This functionality is determined by the equipment used to source audio to/from the speaker.