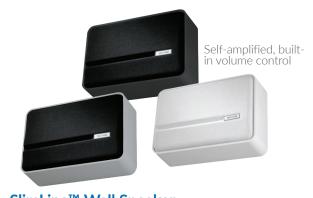

## SlimLine™ Speakers

Valcom's Slimline™ Wall Speaker is a contemporary design for areas that require a more stylish appearance. The Slimline Wall Speaker may be used for one-way or talkback paging and is ideal for doctor's offices, retail, waiting areas and schools. Designed with a high density polypropylene enclosure to minimize vibration, the Slimeline Wall Speaker is easy to install and hangs from a single screw or uses two screw bosses to properly secure.

## SlimLine™ Wall Speaker

One-Way ......V-1042 Colors: Black (-BK), Gray (-GY), White (-W), Custom Colors (-CC)