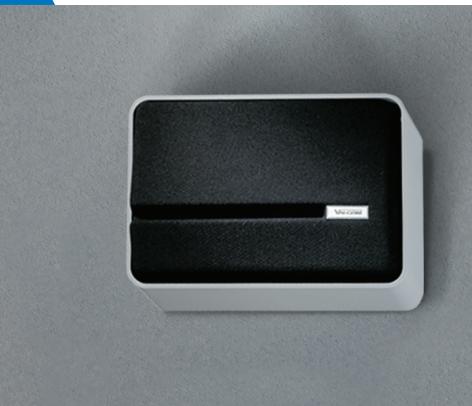

## SlimLine™ Speakers

Valcom's Slimline™ Wall Speaker is a contemporary design for areas that require a more stylish appearance. The Slimline Wall Speaker may be used for one-way or talkback paging and is ideal for doctor's offices, retail, waiting areas and schools. Designed with a high density polypropylene enclosure to minimize vibration, the Slimeline Wall Speaker is easy to install and hangs from a single screw or uses two screw bosses to properly secure.

## SlimLine™ Wall Speaker

One-Way ......V-1042 Colors: Black (-BK), Gray (-GY), White (-W), Custom Colors (-CC)