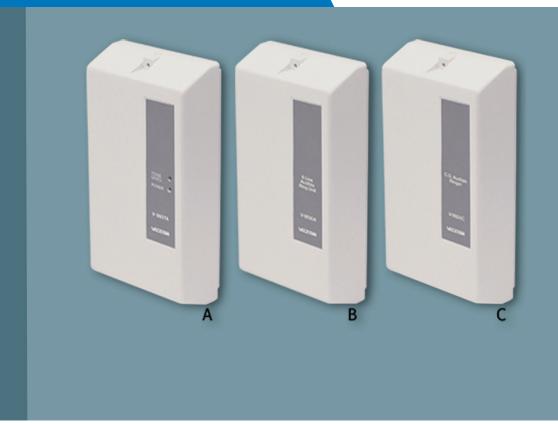

Valcom's family of tone generators include: Multi-tone Generator and C.O. Line Audible Ring Units.

Add distinctive tones or rings over your speakers

## **Tone Generators**

| A. Multi-Tone Generator     | V-9927A   |
|-----------------------------|-----------|
| B. 6 Line Audible Ring Unit | V-9936A   |
| C. C.O. Audible Ringer      | . V-9924C |

SALES@VALCOM.COM 800.825.2661 VALCOM.COM