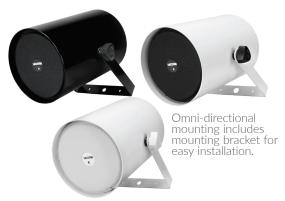

## **Track-Style Speakers**

| 1-Watt                                                  |   |
|---------------------------------------------------------|---|
| One-Way Black GrilleV-1013B                             | , |
| One-Way White with White Grille V-1013B-WW              | ! |
| Colors: Black (-BK), White (-W) and Custom Colors (-CC) |   |
|                                                         |   |
| 5-Watt                                                  |   |

One-Way Black Grille .....V-1014B Colors: Black (-BK), White (-W) and Custom Colors (-CC)