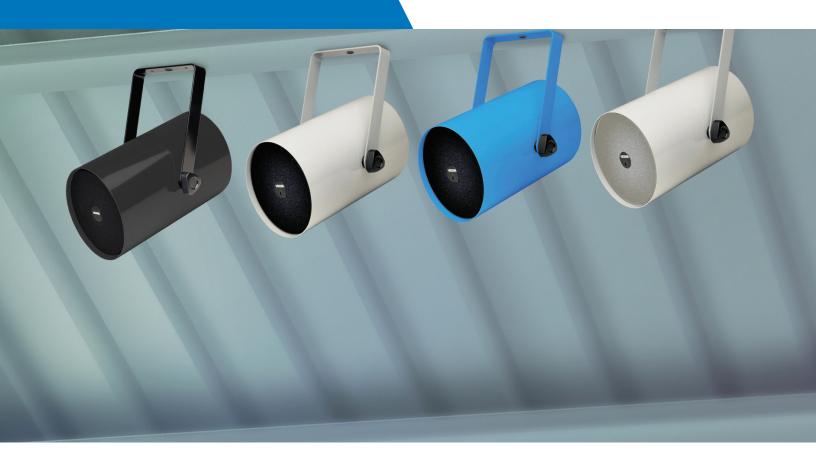

## **Track-Style Speakers**

Valcom's One-Way Track-Style Speakers are high efficiency speakers that are equipped with our selfamplified technology and provides voice paging and background music. The contemporary look blends well with modern architecture and is ideal for retail stores, restaurants, offices and covered patio environments. The Track-Style Speakers are available in 1-watt and 5-watt systems.

## **Track-Style Speakers**

| 1-Watt                                                  |   |
|---------------------------------------------------------|---|
| One-Way Black GrilleV-1013B                             | , |
| One-Way White with White Grille V-1013B-WW              | ! |
| Colors: Black (-BK), White (-W) and Custom Colors (-CC) |   |
|                                                         |   |
| 5-Watt                                                  |   |

One-Way Black Grille .....V-1014B Colors: Black (-BK), White (-W) and Custom Colors (-CC)