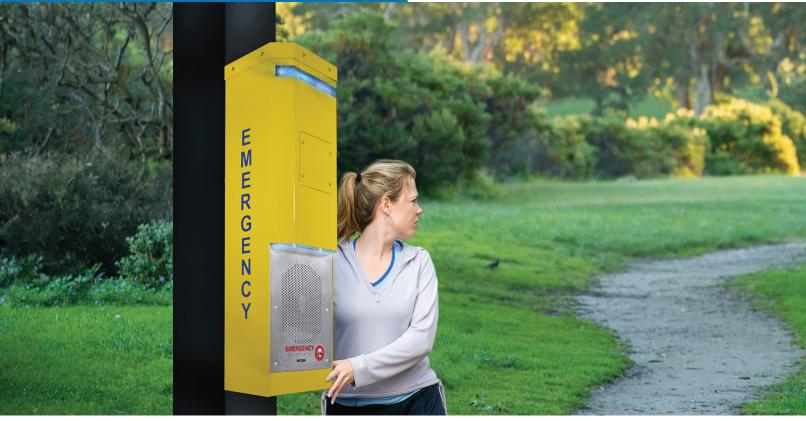

## **Emergency Call Station**

The Vandal-Resistant Emergency Call Station provides a sense of security in areas where your security team can't be. The VIP-9895 integrates with multiple SIP manufactured compatible devices.

The Emergency Call Station is an excellent choice for indoororoutdoorapplicationsinbuildingentrancesand dormitories, hallways, parking lots, garages and public transit centers such as airports, us and railroad stations.

## SIP Vandal-Resistant Emergency Call Station

SIP Emergency Call Station......VIP-9895 InformaCast® ......VIP-9895-IC Colors: Yellow, Gray, Red, Blue, Stainless Steel