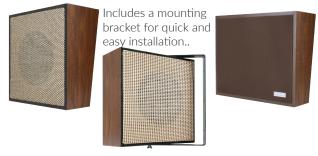

## Wall Speakers

Valcom's Woodgrain Wall Speakers have a builtin amplifier and volume control that allows you to distribute sound effectively throughout your organization. These speakers are suitable for areas where you need intelligible voice and background music such as offices, classrooms, restaurants and retail stores. The Woodgrain Wall Speaker is available in a walnut finish with either a light brown open-weave grille or a dark brown cloth grille that helps them to blend in well with your environment. The speaker is also available as a Corridor speaker, which allows you to provide bi-directional sound for long hallways.