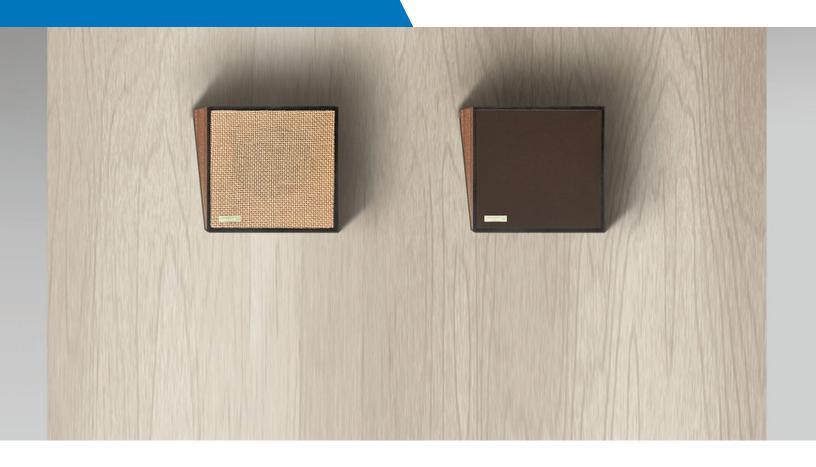

## Wall Speakers

Valcom's Woodgrain Wall Speakers have a builtin amplifier and volume control that allows you to distribute sound effectively throughout your organization. These speakers are suitable for areas where you need intelligible voice and background music such as offices, classrooms, restaurants and retail stores. The Woodgrain Wall Speaker is available in a walnut finish with either a light brown open-weave grille or a dark brown cloth grille that helps them to blend in well with your environment. The speaker is also available as a Corridor speaker, which allows you to provide bi-directional sound for long hallways.